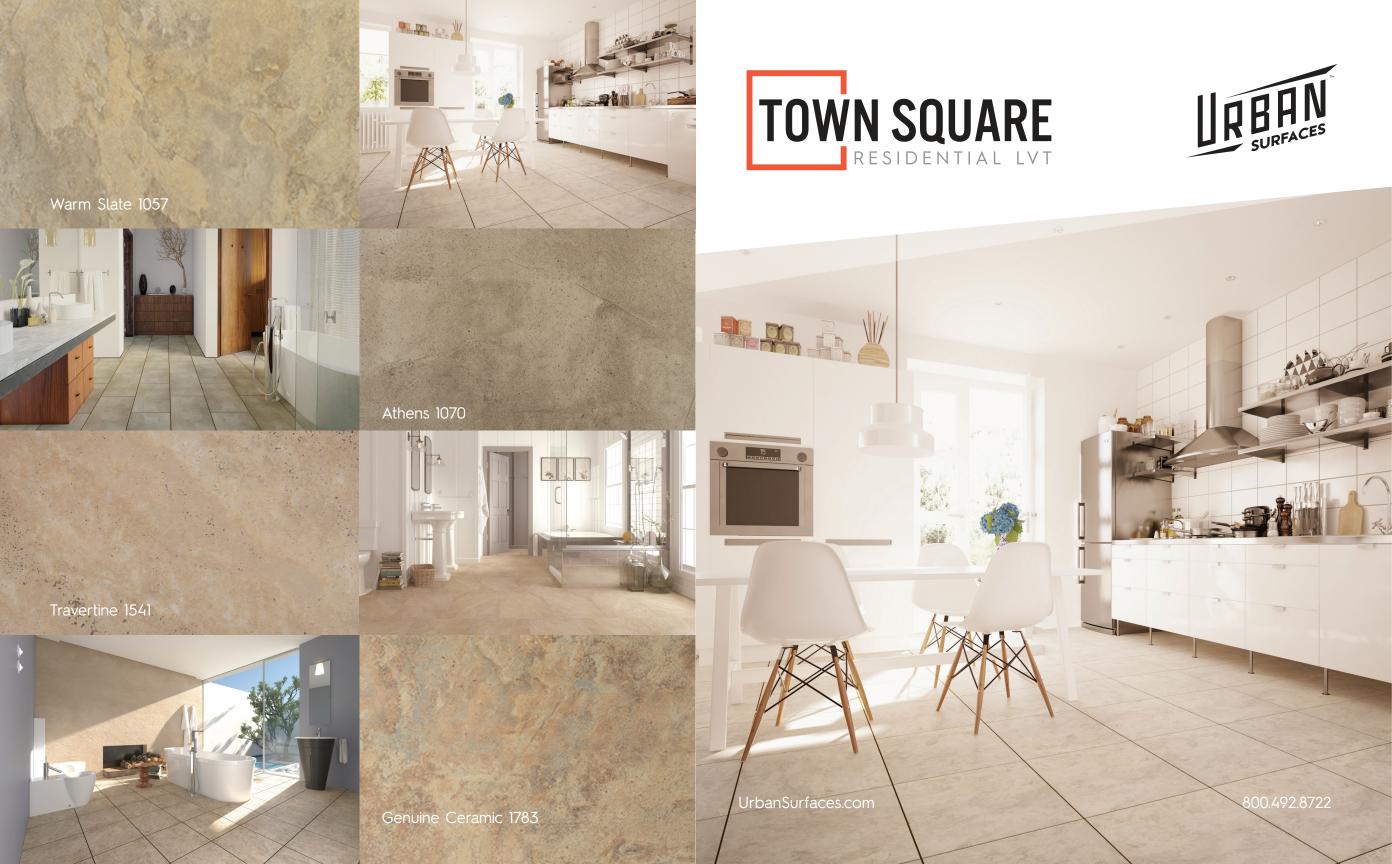

## Modern Stone Tile Solutions

Our Town Square Residential LVT product line is the perfect flooring solution for kitchens and bathrooms. Available in two distinct sizes, our LVT products have all the features and benefits of traditional Luxury Vinyl Plank. LVT stone patterns are paired with warm and modern aesthetics that provide the desired look and feel for your project and application.